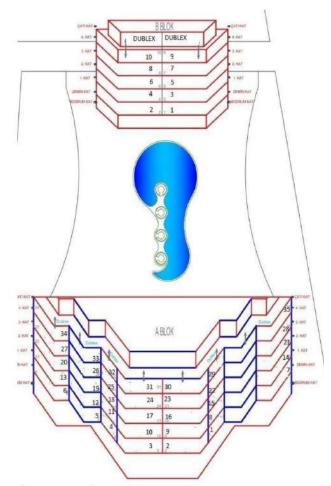

| PRICE LIST                           |                        |             |                          |                      |                                  |                   |
|--------------------------------------|------------------------|-------------|--------------------------|----------------------|----------------------------------|-------------------|
| FLAT<br>NO                           | FLOOR                  | ROOMS       | SIZE                     | PRICE                | ASPECT                           | VIEW              |
| NO:1                                 | GROUND                 | 1+1         | 65 m2                    | SOLD                 | South-East                       | Sea               |
| NO:2                                 | GROUND                 | 2+1         | 90 m2                    | SOLD                 | Soulh                            | Sea-Caslle        |
| NO:3                                 | GROUND                 | 2+1         | 90 m2                    | SOLD                 | South                            | Sea-Castle        |
| NO:4                                 | GROUND                 | 1+1         | 65 m2                    | SOLD                 | South-West                       | Sea-Castle        |
| NO:5                                 | GROUND                 | 2+1         | 90 m2                    | SOLD                 | West                             | Sea               |
| NO:6                                 | GROUND                 | 2+1         | 90 m2                    | SOLD                 | North-West                       | Sea-Pool          |
| NO:7                                 | GROUND                 | 2+1         | 90 m2                    | SOLD                 | North-East                       | Sea-Pool          |
|                                      |                        |             | •                        |                      |                                  | •                 |
| NO:8                                 | 1st FLOOR              | 1+1         | 65 m2                    | SOLD                 | South-East                       | Sea               |
| NO:9                                 | 1st FLOOR              | 2+1         | 90 m2                    | SOLD                 | South                            | Sea-Caslle        |
| NO:10                                | 1st FLOOR              | 2+1         | 90 m2                    | SOLD                 | South                            | Sea-Caslle        |
| NO:11                                | 1st FLOOR              | 1+1         | 65 m2                    | SOLD                 | South-West                       | Sea-Caslle        |
| NO:12                                | 1st FLOOR              | 2+1         | 90 m2                    | SOLD                 | West                             | Sea               |
| NO:13                                | 1st FLOOR              | 2+1         | 90 m2                    | SOLD                 | North-West                       | Sea-Pool          |
| NO:14                                | 1st FLOOR              | 2+1         | 90 m2                    | SOLD                 | North-East                       | Sea-Pool          |
|                                      | .001 20010             | I           | 501112                   | 3013                 | . TOTAL PLASE                    | J-001             |
| NO:15                                | 2nd FLOOR              | 1+1         | 65 m2                    | SOLD                 | South-East                       | Sea               |
| NO:16                                | 2nd FLOOR              | 2+1         | 90 m2                    | SOLD                 | South                            | Sea-Caslle        |
| NO:17                                | 2nd FLOOR              | 2+1         | 90 m2                    | SOLD                 | South                            | Sea-Caslle        |
| NO:18                                | 2nd FLOOR              | 1+1         | 65 m2                    | SOLD                 | South-West                       | Sea-Caslle        |
| NO:19                                | 2nd FLOOR              | 2+1         | 90 m2                    | SOLD                 | West                             | Sea               |
| NO:20                                | 2nd FLOOR              | 2+1         | 90 m2                    | SOLD                 | North- West                      | Sea-Pool          |
| NO:21                                | 2nd FLOOR              | 2+1         | 90 m2                    | SOLD                 | North- East                      | Sea-Pool          |
|                                      |                        | <u>I-</u> . | 1 001112                 | JJLD                 |                                  | 1 300 . 001       |
| NO:22                                | 3rd FLOOR              | 1+1         | 65 m2                    | SOLD                 | South-East                       | Sea               |
| NO:23                                | 3rd FLOOR              | 2+1         | 90 m2                    | SOLD                 | South                            | Sea-Caslle        |
| NO:23                                | 3rd FLOOR              | 2+1         | 90 m2                    | SOLD                 | South                            | Sea-Castle        |
| NO:24<br>NO:25                       | 3rd FLOOR              | 1+1         | 90 m2<br>65 m2           | SOLD                 | South-West                       | Sea-Caslle        |
|                                      |                        | +           |                          |                      |                                  | +                 |
| NO:26                                | 3rd FLOOR              | 2+1         | 90 m2                    | SOLD                 | West                             | Sea Beel          |
| NO:27                                | 3rd FLOOR              | 2+1         | 90 m2                    | SOLD                 | North-West                       | Sea-Pool          |
| NO:28                                | 3rd FLOOR              | 2+1         | 90 m2                    | SOLD                 | North-East                       | Sea-Pool          |
| NO.00                                | 44 FLOOD               | 014 DUDI EV | 140 0                    | 001.0                | Caudh Fait                       | Can               |
|                                      | 4th FLOOR              | 2+1 DUPLEX  | 140 m2                   | SOLD                 | South-East                       | Sea               |
| NO:30                                | 4th FLOOR              | 3+1 DUPLEX  | 180 m2                   | SOLD                 | South                            | Sea-Caslle        |
| NO:31                                | 4th FLOOR              | 3+1 DUPLEX  | 180 m2                   | SOLD                 | South                            | Sea-Caslle        |
| NO:32                                | 4th FLOOR              | 2+1 DUPLEX  | 140 m2                   | SOLD                 | South-West                       | Sea-Caslle        |
| NO:33                                | 4th FLOOR              | 3+1 DUPLEX  | 180 m2                   | 505.000 €            | West                             | Sea               |
| NO:34                                | 4th FLOOR              | 3+1 DUPLEX  | 180 m2                   | 523.000 €            | North-West                       | Sea-Pool          |
| NO:35                                | 4th FLOOR              | 3+1 DUPLEX  | 180 m2                   | SOLD                 | North-East                       | Sea-Pool          |
|                                      |                        |             | BLOCK                    | (B                   |                                  |                   |
| FLAT<br>NO                           | FLOOR                  | ROOMS       | SIZE                     | PRICE                | ASPECT                           | VIEW              |
| NO:1                                 | GROUND                 | 2+1         | 90 m2                    | SOLD                 | South-East                       | Sea-Pool          |
| NO:2                                 | GROUND                 | 2+1         | 90 m2                    | 272.000 €            | South-West                       | Sea-Pool          |
| NO:3                                 | 1st FLOOR              | 2+1         | 90 m2                    | SOLD                 | South-East                       | Sea-Pool          |
| NO:4                                 | 1st FLOOR              | 2+1         | 90 m2                    | SOLD                 | South-West                       | Sea-Pool          |
|                                      | 2nd FLOOR              | 2+1         | 90 m2                    | SOLD                 | South- East                      | Sea-Pool          |
| NO:5                                 |                        | 2+1         | 90 m2                    | SOLD                 | South-West                       | Sea-Pool          |
|                                      | 2nd FLOOR              | 2. 1        |                          |                      |                                  |                   |
| NO:6                                 | 2nd FLOOR<br>3rd FLOOR | 2+1         | 90 m2                    | SOLD                 | South-East                       | Sea-Pool          |
| NO:6<br>NO:7                         | 3rd FLOOR              | 2+1         |                          |                      |                                  |                   |
| NO:5<br>NO:6<br>NO:7<br>NO:8<br>NO:9 |                        |             | 90 m2<br>90 m2<br>180 m2 | SOLD<br>SOLD<br>SOLD | South-East South-West South-East | Sea-Pool Sea-Pool |